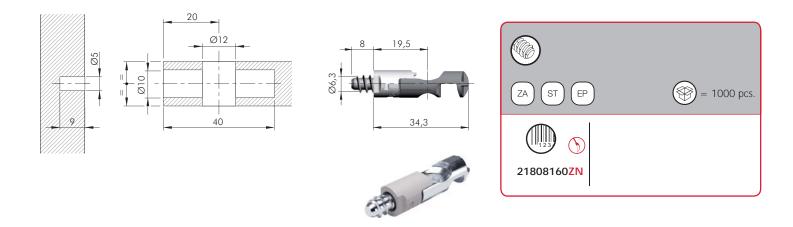

# TARGET J12

TARGET J12 is a structural connecting fitting with high fastening capacity, suitable for mounting with wood dowels.

TARGET J12 is an ideal solution for the installation of cabinets in tight spaces. It provides the possibility of pre-assembling into the panels without obstructing the packaging.

The through-passing hole allows to adjust the leveller placed underneath with a common allen wrench.

### FEATURES AND BENEFITS

### Easy pre-assembling

Simple pre-insertion into the panels. Conceived for automatic assembling.

### Suitable for furniture in kit

Its unique features make TARGET the ideal solution for kit furniture.

### No hardware kits

There is no need of hardware kits.

High-speed assembling

Mounting is extremely fast and efficient thanks to the pre-assembling of the panels.

### Strong structural fastening

The panels are hard and securely fastened, therefore the cabinet is 100% stress-resistant.

### Wide range of applications

Practical solution for a wide range of applications.