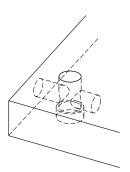

Specific features of LH7.20

- Minimum panel thickness 25mm in combination with Target J12.

- Adjustment to be carried out with an S4 key through the pinion hole (no need for extra drilling).

DRILLING PLAN DETAIL