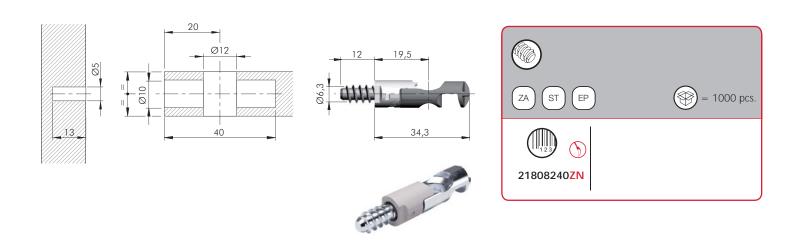

# TARGET J12

TARGET J12 is a structural connecting fitting with high fastening capacity, suitable for mounting with wood dowels.

TARGET J12 is an ideal solution for the installation of cabinets in tight spaces. It provides the possibility of pre-assembling into the panels without obstructing the packaging.

The through-passing hole allows to adjust the leveller placed underneath with a common allen wrench.

### FEATURES AND BENEFITS

### Easy pre-assembling

Simple pre-insertion into the panels. Conceived for automatic assembling.

### Suitable for furniture in kit

Its unique features make TARGET the ideal solution for kit furniture.

### No hardware kits

There is no need of hardware kits.

High-speed assembling

Mounting is extremely fast and efficient thanks to the pre-assembling of the panels.

### Strong structural fastening

The panels are hard and securely fastened, therefore the cabinet is 100% stress-resistant.

### Wide range of applications

Practical solution for a wide range of applications.