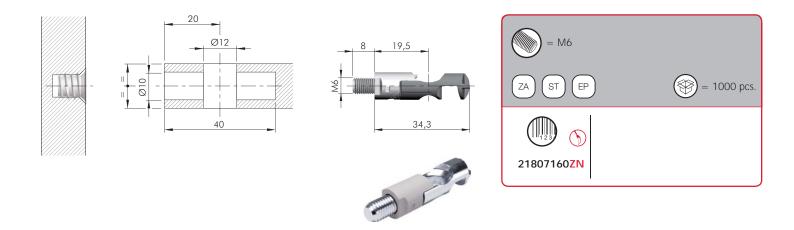

# TARGET J12

TARGET J12 is a structural connecting fitting with high fastening capacity, suitable for mounting with wood dowels.

TARGET J12 is an ideal solution for the installation of cabinets in tight spaces. It provides the possibility of pre-assembling into the panels without obstructing the packaging.

The through-passing hole allows to adjust the leveller placed underneath with a common allen wrench.

### FEATURES AND BENEFITS

### Easy pre-assembling

Simple pre-insertion into the panels. Conceived for automatic assembling.

### Suitable for furniture in kit

Its unique features make TARGET the ideal solution for kit furniture.

### No hardware kits

There is no need of hardware kits.

High-speed assembling

Mounting is extremely fast and efficient thanks to the pre-assembling of the panels.

### Strong structural fastening

The panels are hard and securely fastened, therefore the cabinet is 100% stress-resistant.

### Wide range of applications

Practical solution for a wide range of applications.