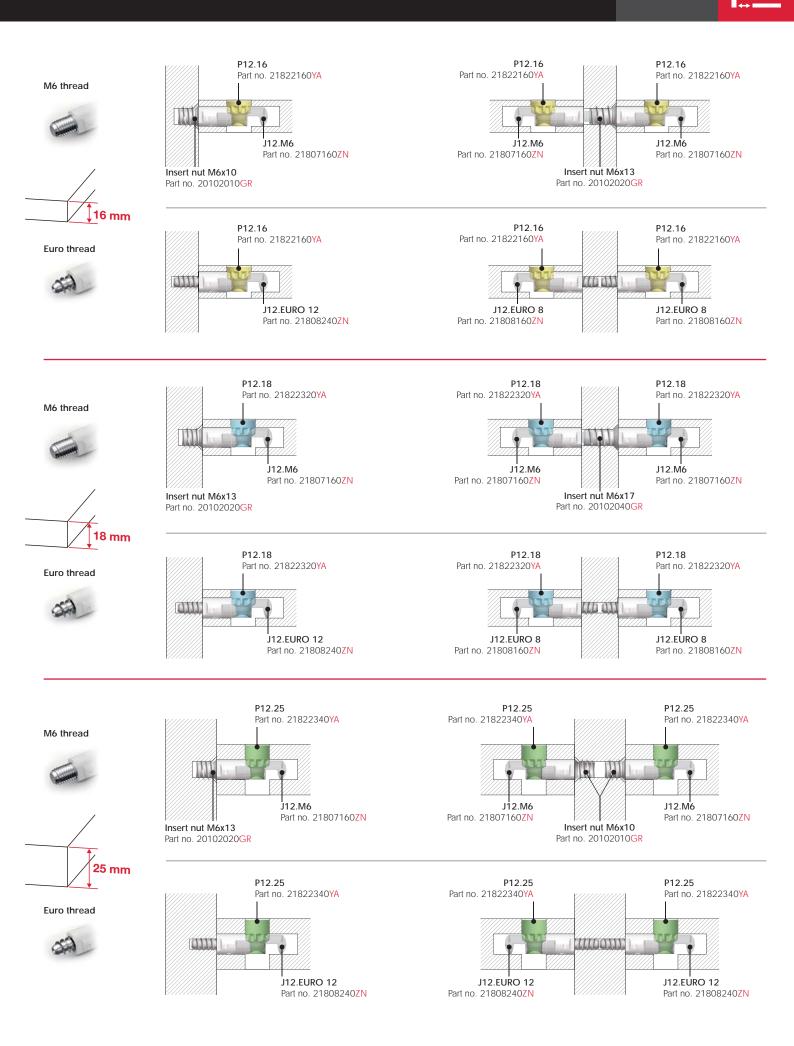

# TARGET J12

TARGET J12 is a structural connecting fitting with high fastening capacity, suitable for mounting with wood dowels.

TARGET J12 is an ideal solution for the installation of cabinets in tight spaces. It provides the possibility of pre-assembling into the panels without obstructing the packaging.

# TARGET J12

All information about drilling jigs are available at the end of the section Target.

+ ( 🍾

= 5000 pcs.

+()

= 5000 pcs.

5000

1000