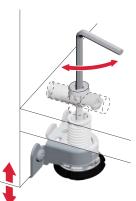

# LH60.20 ADJUSTABLE LEVELLER FOR TARGET J12

TARGET

LH levellers include a range of adjustable feet especially conceived for cabinet construction with TARGET J10 and TARGET J12.

LH60.20 is suitable for heavy duty wardrobes, bookcases, modular furniture, office furniture.

In particular it is conceived for furniture with 16 mm minimum thickness in the bottom panel and plinths of 60mm high.

It is possible to adjust the leveller from above, by using a S4mm allen wrench. The adjustment is 0-25 mm.

The loading capacity is 175 Kilos each.

ADJUSTMENT

If LH60.20 is installed with Target J12 the adjustment can be carried out through the pinion screw, thus avoiding visible holes on the panel.

A lateral pin slots into the furniture side to achieve a structural connection, as well as an equal load distribution over the furniture side and base.