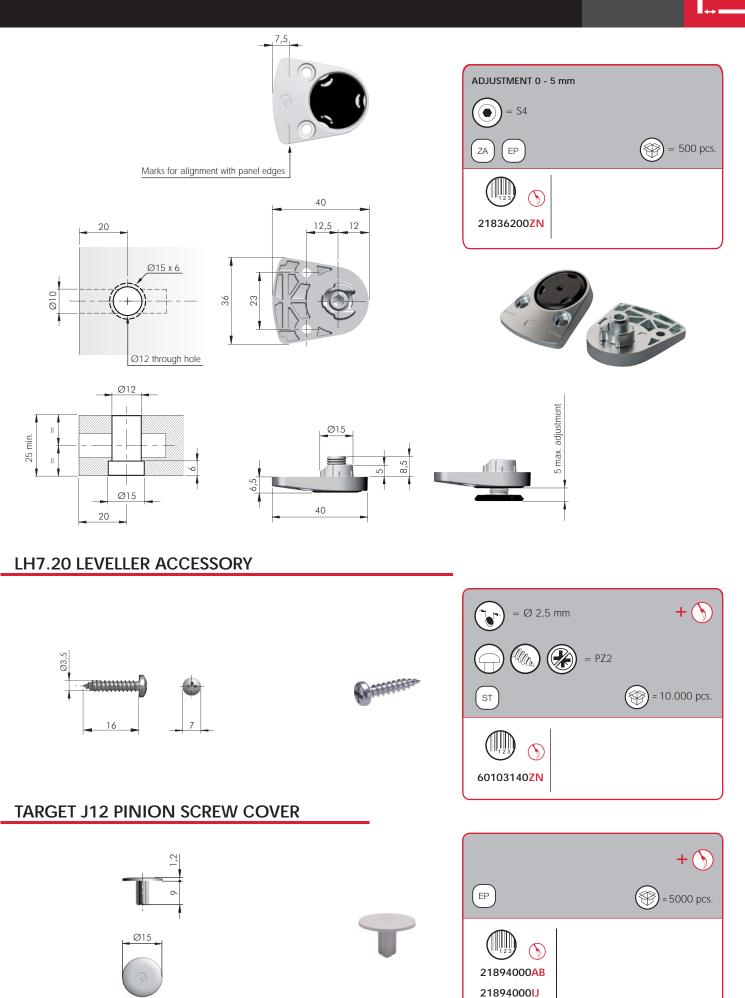

# LH7.20 ADJUSTABLE LEVELLER FOR TARGET J12

LH levellers include a range of adjustable feet especially conceived for cabinet construction with TARGET J10 and TARGET J12.

Both LH7.28 and LH7.20 are suitable for wall units with weight-bearing bottoms and offer 5 mm adjustment with leveller safety locking when fully adjusted. The engineering plastic glide is indipendent to prevent the scratching of the floor. The loading capacity is 150 Kg each for both versions.

Specific features of LH7.20

- Minimum panel thickness 25mm in combination with Target J12.

- Adjustment to be carried out with an S4 key through the pinion hole (no need for extra drilling).

DRILLING PLAN DETAIL