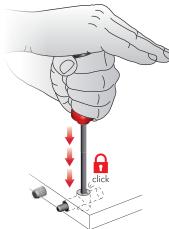

# LH7.20 ADJUSTABLE LEVELLER FOR TARGET J12

LH levellers include a range of adjustable feet especially conceived for cabinet construction with TARGET J10 and TARGET J12.

Both LH7.28 and LH7.20 are suitable for wall units with weight-bearing bottoms and offer 5 mm adjustment with leveller safety locking when fully adjusted. The engineering plastic glide is indipendent to prevent the scratching of the floor. The loading capacity is 150 Kg each for both versions.

The loading capacity is 175 Kilos each.

ADJUSTMENT

If LH60.20 is installed with Target J12 the adjustment can be carried out through the pinion screw, thus avoiding visible holes on the panel.

A lateral pin slots into the furniture side to achieve a structural connection, as well as an equal load distribution over the furniture side and base.