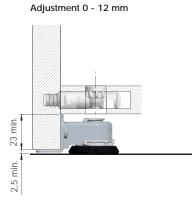

# LH7.20 ADJUSTABLE LEVELLER FOR TARGET J12

LH levellers include a range of adjustable feet especially conceived for cabinet construction with TARGET J10 and TARGET J12.

Both LH7.28 and LH7.20 are suitable for wall units with weight-bearing bottoms and offer 5 mm adjustment with leveller safety locking when fully adjusted. The engineering plastic glide is indipendent to prevent the scratching of the floor. The loading capacity is 150 Kg each for both versions.

Specific features of LH7.20

- Minimum panel thickness 25mm in combination with Target J12.

- Adjustment to be carried out with an S4 key through the pinion hole (no need for extra drilling).

DRILLING PLAN DETAIL