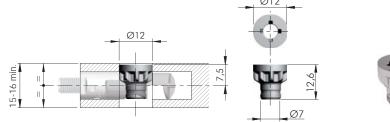

# TARGET J12

TARGET J12 is a structural connecting fitting with high fastening capacity, suitable for mounting with wood dowels.

TARGET J12 is an ideal solution for the installation of cabinets in tight spaces. It provides the possibility of pre-assembling into the panels without obstructing the packaging.

The through-passing hole allows to adjust the leveller placed underneath with a common allen wrench.

# TARGET J12

All information about drilling jigs are available at the end of the section Target.

+ ( 🍾

= 5000 pcs.

+()

= 5000 pcs.

5000

1000