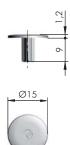

re-assembling

Simple pre-insertion into the panels. Conceived for automatic assembling.

### Suitable for furniture in kit

Its unique features make TARGET the ideal solution for kit furniture.

### No hardware kits

There is no need of hardware kits.

High-speed assembling

Mounting is extremely fast and efficient thanks to the pre-assembling of the panels.

### Strong structural fastening

The panels are hard and securely fastened, therefore the cabinet is 100% stress-resistant.

### Wide range of applications

Practical solution for a wide range of applications.















# TARGET J12

























All information about drilling jigs are available at the end of the section Target.



+ ( 🍾

= 5000 pcs.

+()

= 5000 pcs.

5000

1000

1000

# TARGET FIXING ACCESSORIES















# LH7.20 ADJUSTABLE LEVELLER FOR TARGET J12

LH levellers include a range of adjustable feet especially conceived for cabinet construction with TARGET J10 and TARGET J12.

Both LH7.28 and LH7.20 are suitable for wall units with weight-bearing bottoms and offer 5 mm adjustment with leveller safety locking when fully adjusted. The engineering plastic glide is indipendent to prevent the scratching of the floor. The loading capacity is 150 Kg each for both versions.

Specific features of LH7.20

- Minimum panel thickness 25mm in combination with Target J12.

- Adjustment to be carried out with an S4 key through the pinion hole (no need for extra drilling).



DRILLING PLAN DETAIL





### COVER CAP INSERTING





21894000<mark>EE</mark>





# **INTEGRATO TECH WITH TARGET J12**