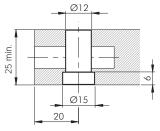

n Target.



+ ( 🍾

= 5000 pcs.

+()

= 5000 pcs.

5000

1000

1000

# TARGET FIXING ACCESSORIES















# LH7.20 ADJUSTABLE LEVELLER FOR TARGET J12

LH levellers include a range of adjustable feet especially conceived for cabinet construction with TARGET J10 and TARGET J12.

Both LH7.28 and LH7.20 are suitable for wall units with weight-bearing bottoms and offer 5 mm adjustment with leveller safety locking when fully adjusted. The engineering plastic glide is indipendent to prevent the scratching of the floor. The loading capacity is 150 Kg each for both versions.

Specific features of LH7.20

- Minimum panel thickness 25mm in combination with Target J12.

- Adjustment to be carried out with an S4 key through the pinion hole (no need for extra drilling).



DRILLING PLAN DETAIL





### COVER CAP INSERTING





21894000<mark>EE</mark>





# **INTEGRATO TECH WITH TARGET J12**



175 Kg per piece



ADJUSTMENT

Recommended fixing 2 pan head wood screws Ø 4 x 15 mm

Recommended fixing countersunk head wood screws  $\emptyset$  3,5 x 18 mm

Special S4 allen wrench is required to facilitate the adjustment operation



INTEGRATO TECH WITH PRE-MOUNTED SCREWS

Pre-drilling must be exactly aligned to TARGET positioning.

VERY IMPORTANT:

INSTALLATION





Adjustment 0 - 20 mm







# LH60.20 ADJUSTABLE LEVELLER FOR TARGET J12

TARGET

LH levellers include a range of adjustable feet especially conceived for cabinet construction with TARGET J10 and TARGET J12.

LH60.20 is suitable for heavy duty wardrobes, bookcases, modular furniture, office furniture.

In particular it is