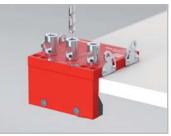

Specific features of LH7.20

- Minimum panel thickness 25mm in combination with Target J12.

- Adjustment to be carried out with an S4 key through the pinion hole (no need for extra drilling).

DRILLING PLAN DETAIL