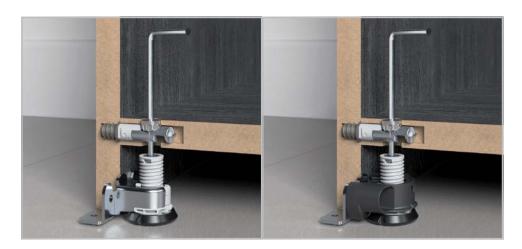

# **INTEGRATO TECH WITH TARGET J12**

175 Kg per piece

ADJUSTMENT

Recommended fixing 2 pan head wood screws Ø 4 x 15 mm

Recommended fixing countersunk head wood screws  $\emptyset$  3,5 x 18 mm

Special S4 allen wrench is required to facilitate the adjustment operation

INTEGRATO TECH WITH PRE-MOUNTED SCREWS

Pre-drilling must be exactly aligned to TARGET positioning.

VERY IMPORTANT:

INSTALLATION

Adjustment 0 - 20 mm

The loading capacity is 175 Kilos each.

ADJUSTMENT

If LH60.20 is installed with Target J12 the adjustment can be carried out through the pinion screw, thus avoiding visible holes on the panel.

A lateral pin slots into the furniture side to achieve a structural connection, as well as an equal load distribution over the furniture side and base.