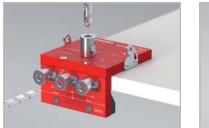

Specific features of LH7.20

- Minimum panel thickness 25mm in combination with Target J12.

- Adjustment to be carried out with an S4 key through the pinion hole (no need for extra drilling).

DRILLING PLAN DETAIL