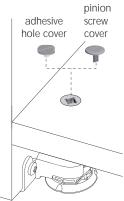

bility of pre-assembling into the panels without obstructing the packaging.

The through-passing hole allows to adjust the leveller placed underneath with a common allen wrench.

### FEATURES AND BENEFITS

### Easy pre-assembling

Simple pre-insertion into the panels. Conceived for automatic assembling.

### Suitable for furniture in kit

Its unique features make TARGET the ideal solution for kit furniture.

### No hardware kits

There is no need of hardware kits.

High-speed assembling

Mounting is extremely fast and efficient thanks to the pre-assembling of the panels.

### Strong structural fastening

The panels are hard and securely fastened, therefore the cabinet is 100% stress-resistant.

### Wide range of applications

Practical solution for a wide range of applications.















# TARGET J12

























All information about drilling jigs are available at the end of the section Target.



+ ( 🍾

= 5000 pcs.

+()

= 5000 pcs.

5000

1000

1000

# TARGET FIXING ACCESSORIES















# LH7.20 ADJUSTABLE LEVELLER FOR TARGET J12

LH levellers include a range of adjustable feet especially conceived for cabinet construction with TARGET J10 and TARGET J12.

Both LH7.28 and LH7.20 are suitable for wall units with weight-bearing bottoms and offer 5 mm adjustment with leveller safety locking when fully adjusted. The engineering plastic glide is indipendent to prevent the scratching of the floor. The loading capacity is 150 Kg each for both versions.

Specific features of LH7.20

- Minimum panel thickness 25mm in combination with Target J12.

- Adjustmen