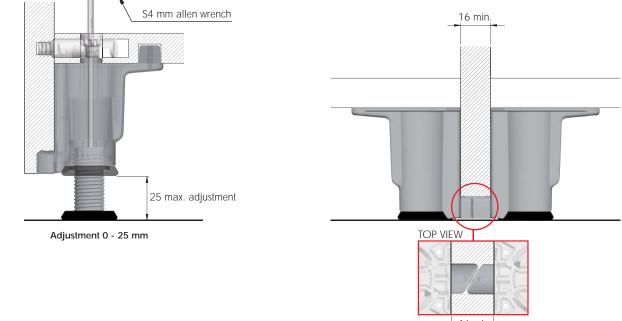

# **INTEGRATO TECH WITH TARGET J12**

175 Kg per piece

ADJUSTMENT

Recommended fixing 2 pan head wood screws Ø 4 x 15 mm

Recommended fixing countersunk head wood screws  $\emptyset$  3,5 x 18 mm

Special S4 allen wrench is required to facilitate the adjustment operation

INTEGRATO TECH WITH PRE-MOUNTED SCREWS

Pre-drilling must be exactly aligned to TARGET positioning.

VERY IMPORTANT:

INSTALLATION

Adjustment 0 - 20 mm

# INSTALLATION

APPLICATION FOR PARTITION 16 mm THICK

16 min.

CONNECTINGS