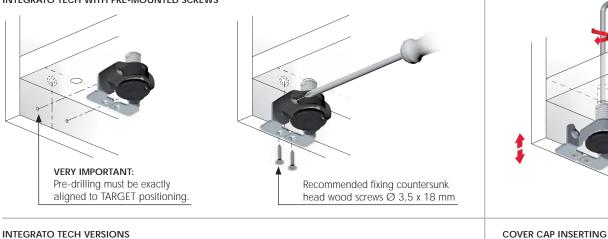

# **INTEGRATO TECH WITH TARGET J12**

175 Kg per piece

ADJUSTMENT

Recommended fixing 2 pan head wood screws Ø 4 x 15 mm

Recommended fixing countersunk head wood screws  $\emptyset$  3,5 x 18 mm

Special S4 allen wrench is required to facilitate the adjustment operation

INTEGRATO TECH WITH PRE-MOUNTED SCREWS

Pre-drilling must be exactly aligned to TARGET positioning.

VERY IMPORTANT:

INSTALLATION

Adjustment 0 - 20 mm