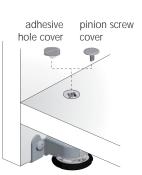

cratching of the floor. The loading capacity is 150 Kg each for both versions.

Specific features of LH7.20

- Minimum panel thickness 25mm in combination with Target J12.

- Adjustment to be carried out with an S4 key through the pinion hole (no need for extra drilling).



DRILLING PLAN DETAIL





### COVER CAP INSERTING





21894000<mark>EE</mark>





# **INTEGRATO TECH WITH TARGET J12**



175 Kg per piece



ADJUSTMENT

Recommended fixing 2 pan head wood screws Ø 4 x 15 mm

Recommended fixing countersunk head wood screws  $\emptyset$  3,5 x 18 mm

Special S4 allen wrench is required to facilitate the adjustment operation



INTEGRATO TECH WITH PRE-MOUNTED SCREWS

Pre-drilling must be exactly aligned to TARGET positioning.

VERY IMPORTANT:

INSTALLATION





Adjustment 0 - 20 mm







# LH60.20 ADJUSTABLE LEVELLER FOR TARGET J12

TARGET

LH levellers include a range of adjustable feet especially conceived for cabinet construction with TARGET J10 and TARGET J12.

LH60.20 is suitable for heavy duty wardrobes, bookcases, modular furniture, office furniture.

In particular it is conceived for furniture with 16 mm minimum thickness in the bottom panel and plinths of 60mm high.

It is possible to adjust the leveller from above, by using a S4mm allen wrench. The adjustment is 0-25 mm.

The loading capacity is 175 Kilos each.

ADJUSTMENT

If LH60.20 is installed with Target J12 the adjustment can be carried out through the pinion screw, thus avoiding visible holes on the panel.

A lateral pin slots into the furniture side to achieve a structural connection, as well as an eq