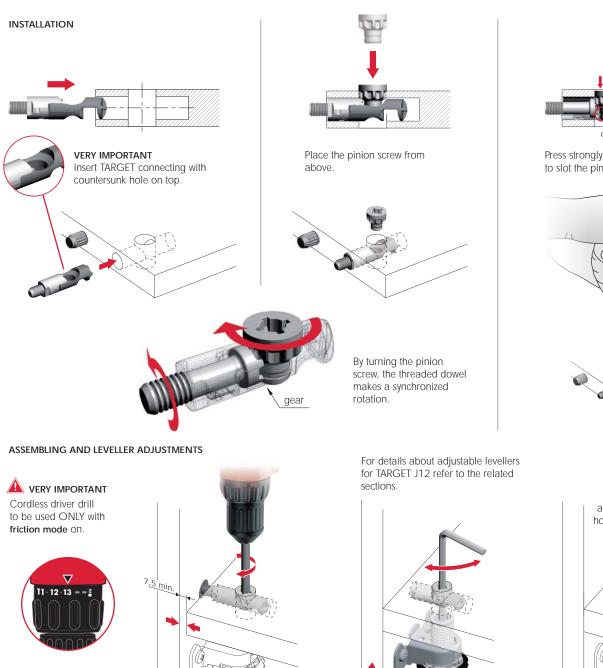

The through-passing hole allows to adjust the leveller placed underneath with a common allen wrench.

# LH7.20 ADJUSTABLE LEVELLER FOR TARGET J12

LH levellers include a range of adjustable feet especially conceived for cabinet construction with TARGET J10 and TARGET J12.

Both LH7.28 and LH7.20 are suitable for wall units with weight-bearing bottoms and offer 5 mm adjustment with leveller safety locking when fully adjusted. The engineering plastic glide is indipendent to prevent the scratching of the floor. The loading capacity is 150 Kg each for both versions.

Specific features of LH7.20

- Minimum panel thickness 25mm in combination with Target J12.

- Adjustment to be carried out with an S4 key through the pinion hole (no need for extra drilling).

DRILLING PLAN DETAIL