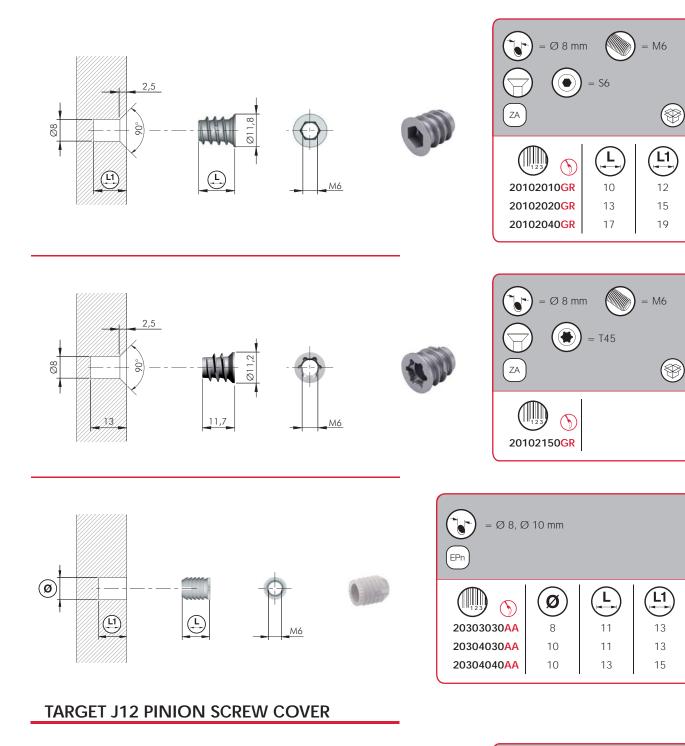

pre-assembling

Simple pre-insertion into the panels. Conceived for automatic assembling.

### Suitable for furniture in kit

Its unique features make TARGET the ideal solution for kit furniture.

### No hardware kits

There is no need of hardware kits.

High-speed assembling

Mounting is extremely fast and efficient thanks to the pre-assembling of the panels.

### Strong structural fastening

The panels are hard and securely fastened, therefore the cabinet is 100% stress-resistant.

### Wide range of applications

Practical solution for a wide range of applications.















# TARGET J12

























All information about drilling jigs are available at the end of the section Target.



+ ( 🍾

= 5000 pcs.

+()

= 5000 pcs.

5000

1000

1000

# TARGET FIXING ACCESSORIES















# LH7.20 ADJUSTABLE LEVELLER FOR TARGET J12

LH levellers include a range of adjustable feet especially conceived for cabinet construction with TARGET J10 and TARGET J12.

Both LH7.28 and LH7.20 are suitable for wall units with weight-bearing bottoms and offer 5 mm adjustment with leveller safety locking when fully adjusted. The engineering plastic glide is indipendent to prevent the scratching of the floor. The loading capacity is 150 Kg each for both versions.

Specific features of LH7.20

- Minimum panel thickness 25mm in combination with Target J12.

- Adjustment to be carried out with an S4 key through the pinion hole (no need for extra drilling).



DRILLING PLAN DETAIL





### COVER CAP INSERTING





21894000<mark>EE</mark>





# **INTEGRATO TECH WITH TARGET J12**