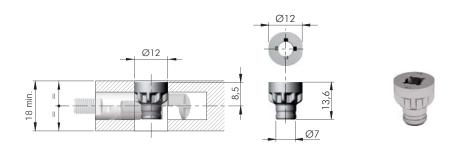

# **INTEGRATO TECH WITH TARGET J12**

175 Kg per piece

ADJUSTMENT

Recommended fixing 2 pan head wood screws Ø 4 x 15 mm

Recommended fixing countersunk head wood screws  $\emptyset$  3,5 x 18 mm

Special S4 allen wrench is required to facilitate the adjustment operation

INTEGRATO TECH WITH PRE-MOUNTED SCREWS

Pre-drilling must be exactly aligned to TARGET positioning.

VERY IMPORTANT:

INSTALLATION

Adjustment 0 - 20 mm