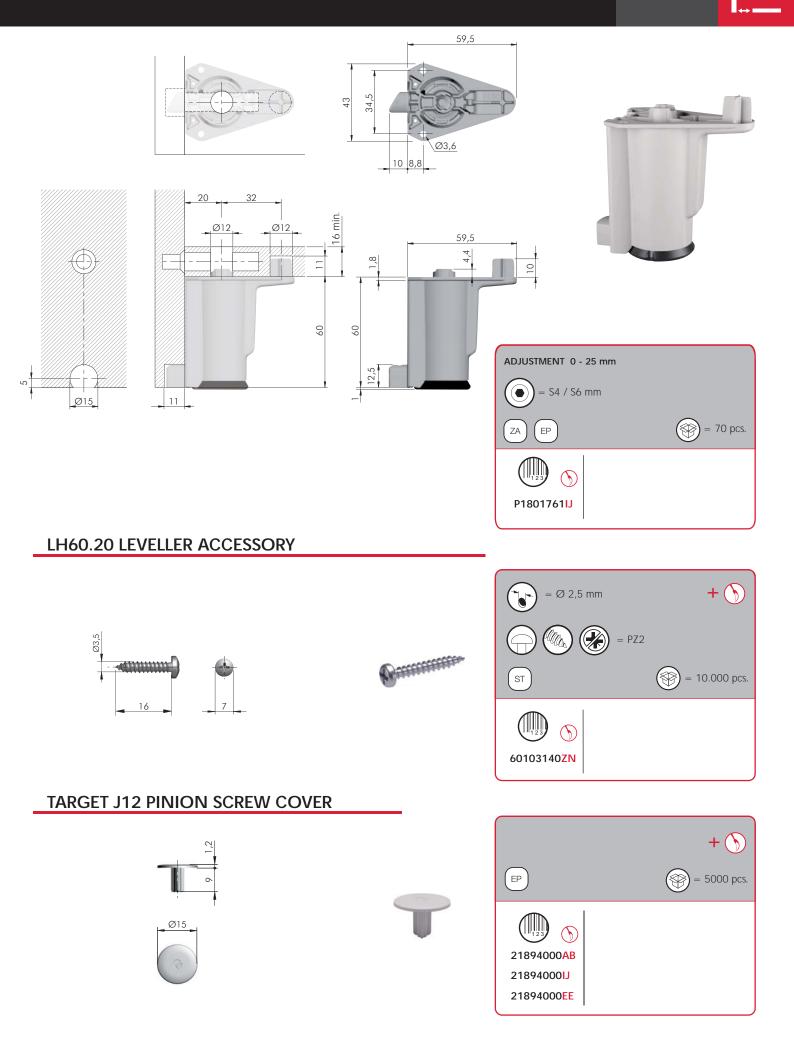

# LH60.20 ADJUSTABLE LEVELLER FOR TARGET J12

TARGET

LH levellers include a range of adjustable feet especially conceived for cabinet construction with TARGET J10 and TARGET J12.

LH60.20 is suitable for heavy duty wardrobes, bookcases, modular furniture, office furniture.

In particular it is conceived for furniture with 16 mm minimum thickness in the bottom panel and plinths of 60mm high.

It is possible to adjust the leveller from above, by using a S4mm allen wrench. The adjustment is 0-25 mm.

The loading capacity is 175 Kilos each.

ADJUSTMENT

If LH60.20 is installed with Target J12 the adjustment can be carried out through the pinion screw, thus avoiding visible holes on the panel.

A lateral pin slots into the furniture side to achieve a structural connection, as well as an equal load distribution over the furniture side and base.

The zinc alloy foot is provided with an independent plastic glide for easier adjustment and to prevent floor scratching.