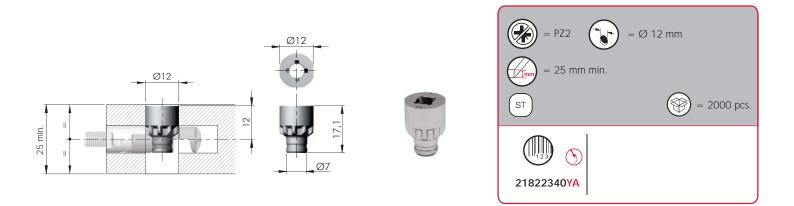

# TARGET J12

All information about drilling jigs are available at the end of the section Target.

+ ( 🍾

= 5000 pcs.

+()

= 5000 pcs.

5000

1000