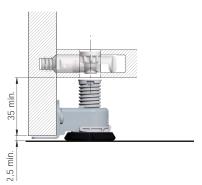

# LH60.20 ADJUSTABLE LEVELLER FOR TARGET J12

TARGET

LH levellers include a range of adjustable feet especially conceived for cabinet construction with TARGET J10 and TARGET J12.

LH60.20 is suitable for heavy duty wardrobes, bookcases, modular furniture, office furniture.

In particular it is conceived for furniture with 16 mm minimum thickness in the bottom panel and plinths of 60mm high.

It is possible to adjust the leveller from above, by using a S4mm allen wrench. The adjustment is 0-25 mm.

The loading capacity is 175 Kilos each.

ADJUSTMENT

If LH60.20 is installed with Target J12 the adjustment can be carried out through the pinion screw, thus avoiding visible holes on the panel.

A lateral pin slots into the furniture side to achieve a structural connection, as well as an equal load distribution over the furniture side and base.